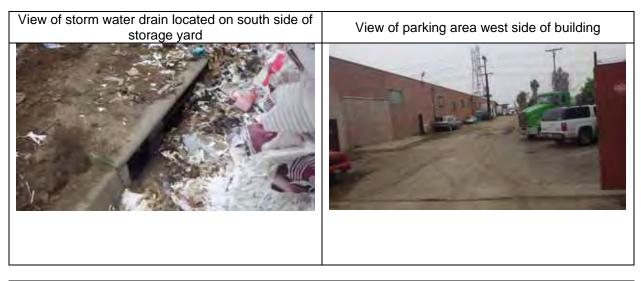

#### A1 FORMER GLOBE ILLUMINATION COMPANY Target 1515 W 178 ST

#### GARDENA, CA 90248 Property

### Site 1 of 9 in cluster A

| Actual: | LA Co. Site Mitigation | on:           |
|---------|------------------------|---------------|
| 35 ft.  | Facility ID:           | Not reported  |
|         | Site ID:               | SD0000143     |
|         | Case ID:               | RO0000148     |
|         | Abated:                | Yes           |
|         | Assigned To:           | Richard Clark |
|         | Entered Date:          | 02/01/2005    |
|         | Abated Date:           | 05/17/2007    |
|         |                        |               |