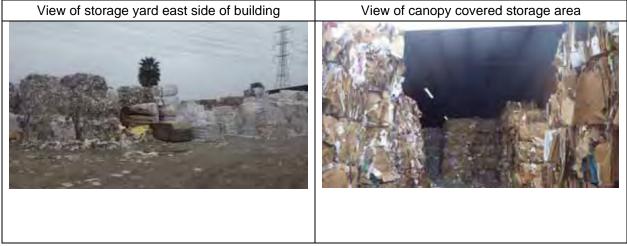

#### A1 FORMER GLOBE ILLUMINATION COMPANY Target 1515 W 178 ST

#### GARDENA, CA 90248 Property

### Site 1 of 9 in cluster A

| Actual: | LA Co. Site Mitigation | on:           |
|---------|------------------------|---------------|
| 35 ft.  | Facility ID:           | Not reported  |
|         | Site ID:               | SD0000143     |
|         | Case ID:               | RO0000148     |
|         | Abated:                | Yes           |
|         | Assigned To:           | Richard Clark |
|         | Entered Date:          | 02/01/2005    |
|         | Abated Date:           | 05/17/2007    |
|         |                        |               |