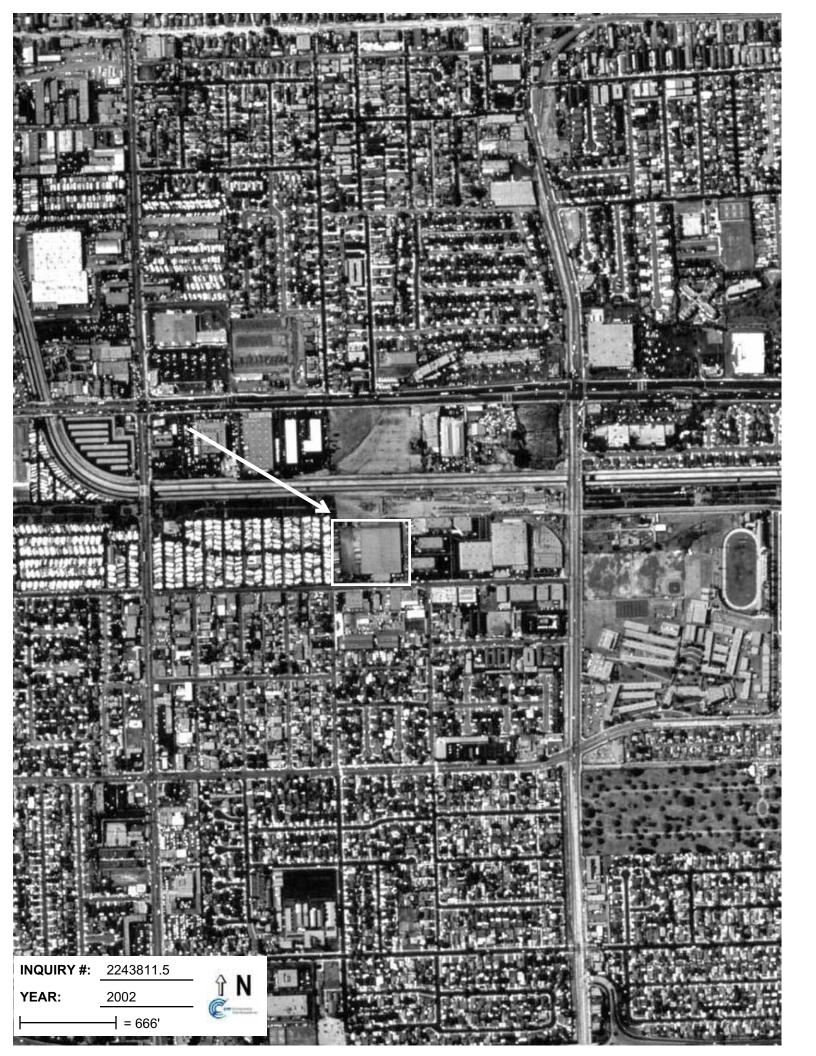

SWEEPS UST SWF/LF SWF/LF LUST LUST RCRA-SQG US BROWNFIELDS

**OVERVIEW MAP - 3341107.1s** 

Gardena CA 90248

33.8699 / 118.3037

LAT/LONG:

| DATE: | June 08, 2012 5:28 pm                                      |
|-------|------------------------------------------------------------|
|       | Copyright © 2012 EDR, Inc. © 2010 Tele Atlas Rel. 07/2009. |