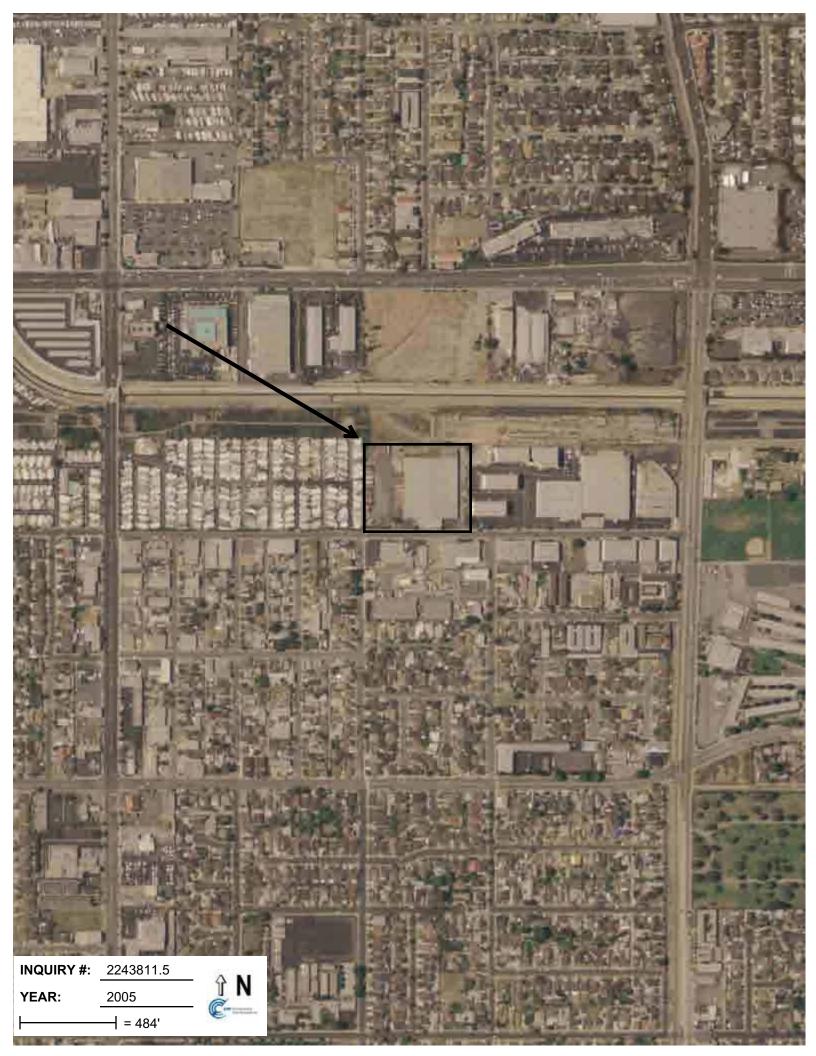

Frank Trinidad

3341107.1s

INQUIRY #:

DETAIL MAP - 3341107.1s

| SITE NAME: 6352370-ESAI      | CLIENT: ODIC Environmental  |
|------------------------------|-----------------------------|
| ADDRESS: 1515 W. 178th St    | CONTACT: Frank Trinidad     |
| Gardena CA 90248             | INQUIRY #: 3341107.1s       |
| LAT/LONG: 33.8699 / 118.3037 | DATE: June 08, 2012 5:32 pm |