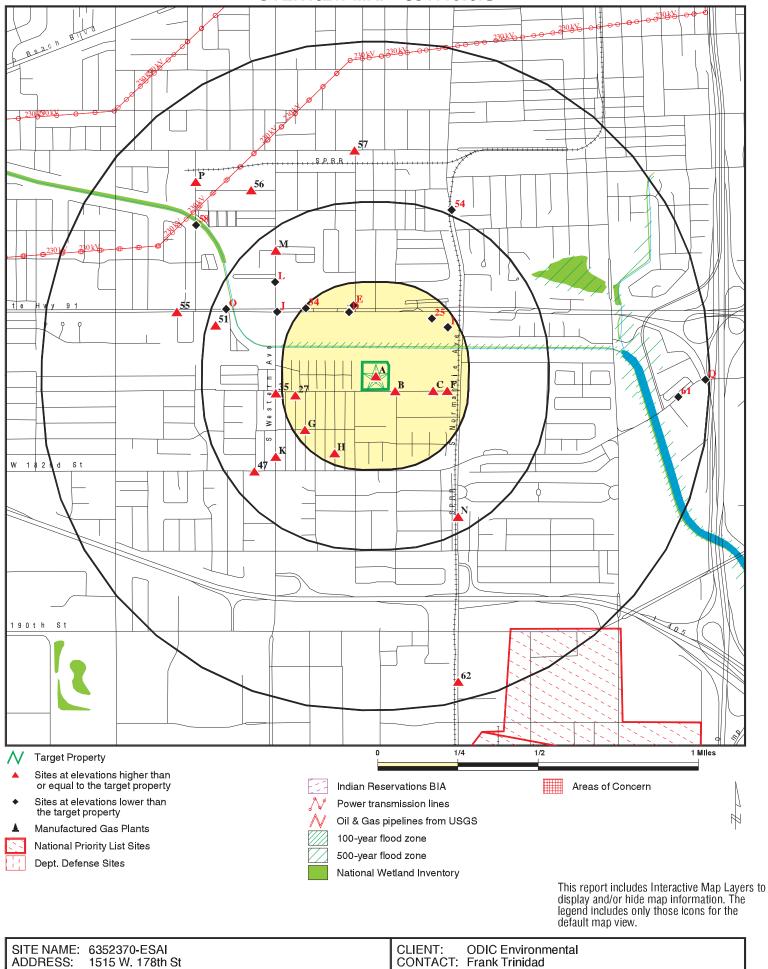

SWEEPS UST SWF/LF SWF/LF LUST LUST RCRA-SQG US BROWNFIELDS

**OVERVIEW MAP - 3341107.1s** 

Gardena CA 90248

33.8699 / 118.3037

LAT/LONG:

| DATE: | June 08, 2012 5:28 pm                                      |
|-------|------------------------------------------------------------|
|       | Copyright © 2012 EDR, Inc. © 2010 Tele Atlas Rel. 07/2009. |