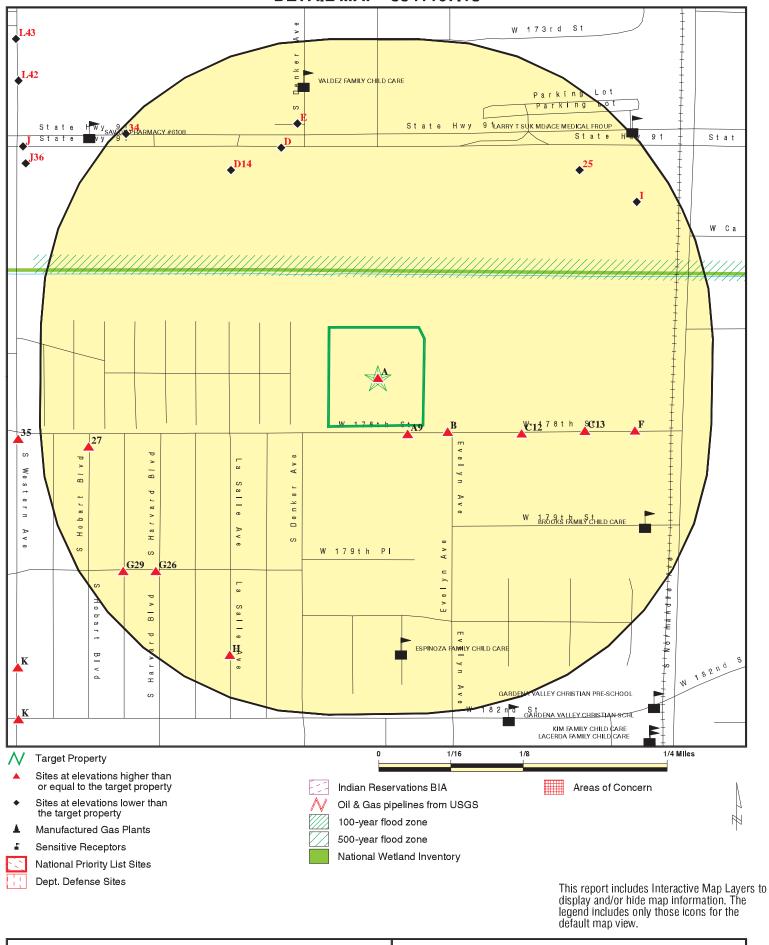

Frank Trinidad

3341107.1s

INQUIRY #:

DETAIL MAP - 3341107.1s

| SITE NAME: 6352370-ESAI      | CLIENT: ODIC Environmental  |
|------------------------------|-----------------------------|
| ADDRESS: 1515 W. 178th St    | CONTACT: Frank Trinidad     |
| Gardena CA 90248             | INQUIRY #: 3341107.1s       |
| LAT/LONG: 33.8699 / 118.3037 | DATE: June 08, 2012 5:32 pm |