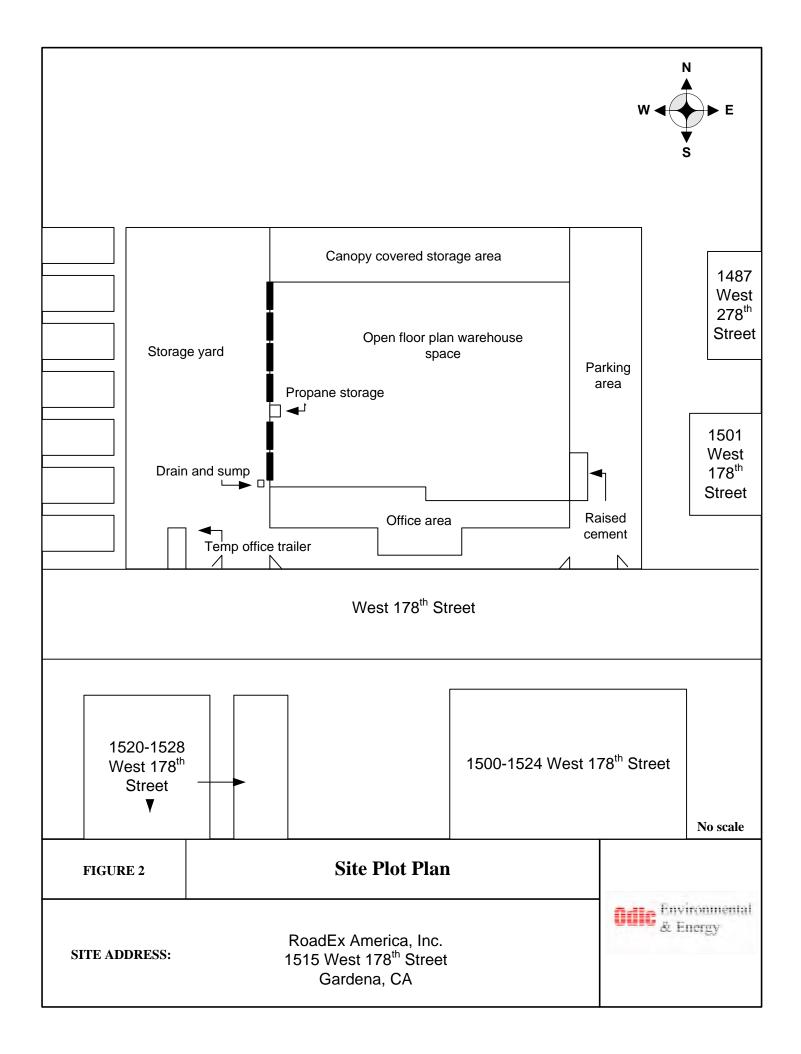

#### TARGET PROPERTY SEARCH RESULTS

The target property was identified in the following records. For more information on this property see page 8 of the attached EDR Radius Map report:

| Site                                                                        | Database(s)                                                           | EPA ID |
|-----------------------------------------------------------------------------|-----------------------------------------------------------------------|--------|
| FORMER GLOBE ILLUMINATION COMPANY<br>1515 W 178 ST<br>GARDENA, CA 90248     | LA Co. Site Mitigation                                                | N/A    |
| 1515 178TH STREET<br>1515 178TH STREET<br>GARDENA, CA 90248                 | CHMIRS<br>Date Completed: 17-JUN-91                                   | N/A    |
| GLOBE ILLUMINATION COMPANY(FORMER<br>1515 W. 178TH ST.<br>GARDENA, CA 90248 | LOS ANGELES CO. HMS<br>ENVIROSTOR<br>Status: Refer: 1248 Local Agency | N/A    |