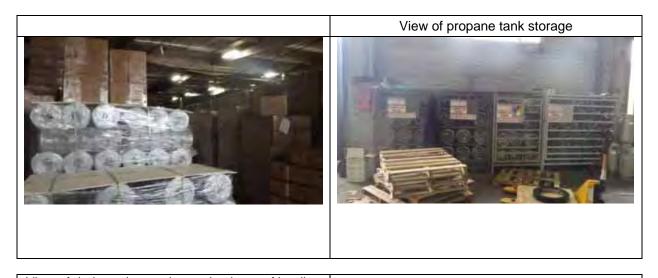

#### A1 FORMER GLOBE ILLUMINATION COMPANY Target 1515 W 178 ST

#### GARDENA, CA 90248 Property

### Site 1 of 9 in cluster A

| Actual: | LA Co. Site Mitigation | on:           |
|---------|------------------------|---------------|
| 35 ft.  | Facility ID:           | Not reported  |
|         | Site ID:               | SD0000143     |
|         | Case ID:               | RO0000148     |
|         | Abated:                | Yes           |
|         | Assigned To:           | Richard Clark |
|         | Entered Date:          | 02/01/2005    |
|         | Abated Date:           | 05/17/2007    |
|         |                        |               |