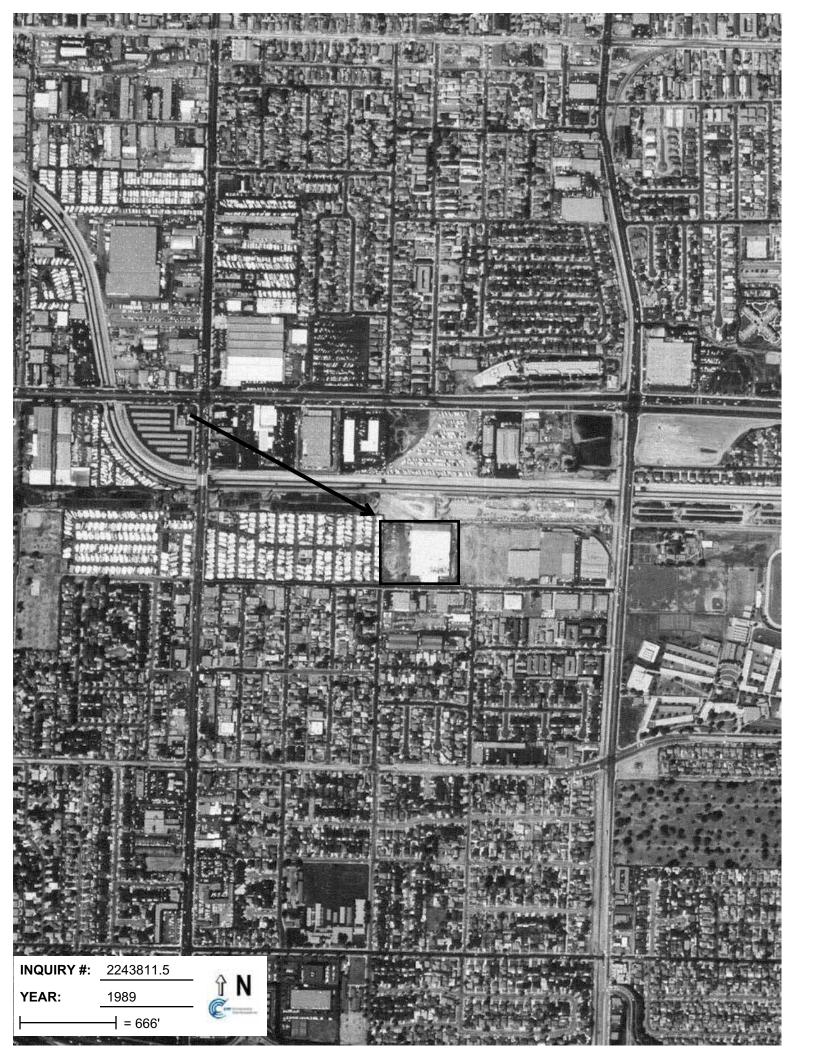

SWEEPS UST SWF/LF SWF/LF LUST LUST RCRA-SQG US BROWNFIELDS

**OVERVIEW MAP - 3341107.1s** 

Gardena CA 90248

33.8699 / 118.3037

LAT/LONG:

| DATE: | June 08, 2012 5:28 pm                                      |
|-------|------------------------------------------------------------|
|       | Copyright © 2012 EDR, Inc. © 2010 Tele Atlas Rel. 07/2009. |