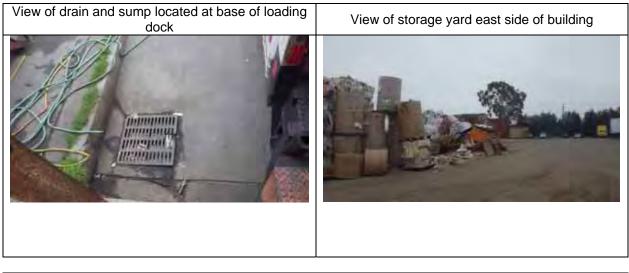

#### A1 FORMER GLOBE ILLUMINATION COMPANY Target 1515 W 178 ST

#### GARDENA, CA 90248 Property

### Site 1 of 9 in cluster A

| Actual: | LA Co. Site Mitigation | on:           |
|---------|------------------------|---------------|
| 35 ft.  | Facility ID:           | Not reported  |
|         | Site ID:               | SD0000143     |
|         | Case ID:               | RO0000148     |
|         | Abated:                | Yes           |
|         | Assigned To:           | Richard Clark |
|         | Entered Date:          | 02/01/2005    |
|         | Abated Date:           | 05/17/2007    |
|         |                        |               |