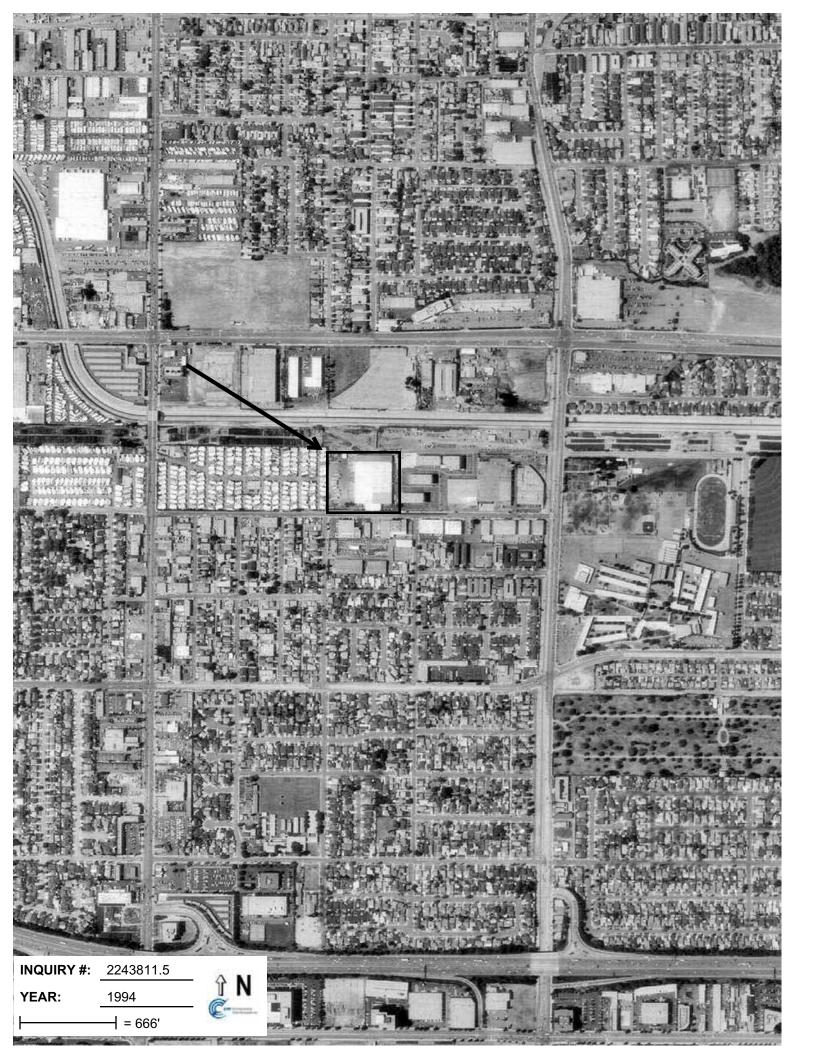

SWEEPS UST SWF/LF SWF/LF LUST LUST RCRA-SQG US BROWNFIELDS

**OVERVIEW MAP - 3341107.1s** 

Gardena CA 90248

33.8699 / 118.3037

LAT/LONG:

| DATE: | June 08, 2012 5:28 pm                                      |
|-------|------------------------------------------------------------|
|       | Copyright © 2012 EDR, Inc. © 2010 Tele Atlas Rel. 07/2009. |