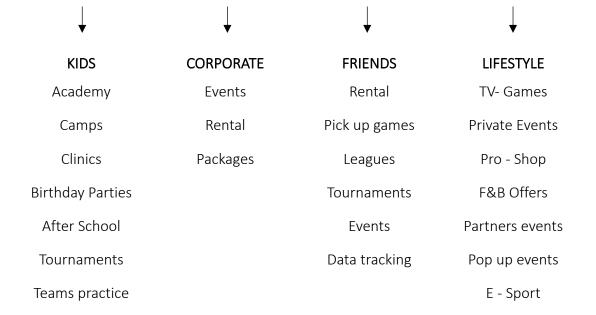

With the five a side games, players get more meaningful touches with the ball and more opportunities to score: it is fast, fun, and there are no timeouts!

Each center will be given life with various offers such as rentals, pick up games, leagues & tournaments, birthday parties & private events, and a soccer academy and camps for kids.

Five a side soccer is accepted worldwide as the most effective game for developing youth players, which helps us in welcoming local schools and club teams for practice sessions. For the comfort and convenience of our customers, each center will be equipped with high quality "Welcome area" to enjoy games on the TVs or just to relax after the game...