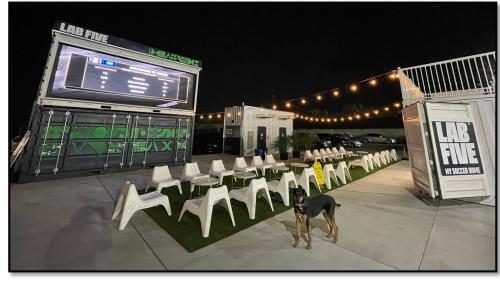

Five a side soccer is accepted worldwide as the most effective game for developing youth players, which helps us in welcoming local schools and club teams for practice sessions. For the comfort and convenience of our customers, each center will be equipped with high quality "Welcome area" to enjoy games on the TVs or just to relax after the game...

After their game, players can watch their performances on our screen and on our website, thanks to the cameras that each field is equipped with.

The strategic location allows us to offer another activity like E-sport area for competitions and alike (See page N.8) as at LAB FIVE we want to implement the technology to serve the game.