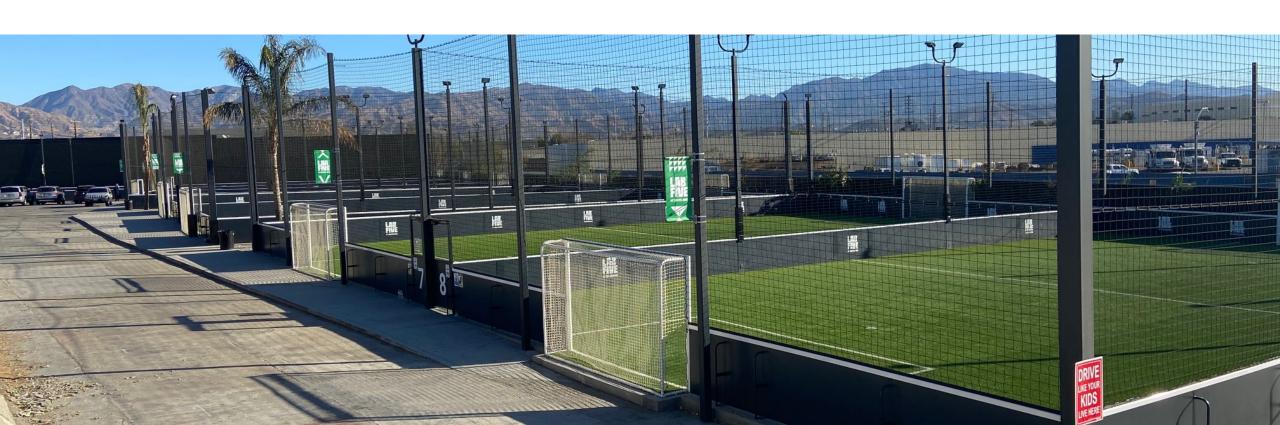

We are a full-service organization, supporting the installation and the operations of the new state of the art five a side soccer sport (See pictures below: LAB FIVE Los Angeles). Soccer players deserve better. At LAB FIVE we create something truly unique....

# What is the LAB FIVE soccer center? What we are doing?

LAB FIVE centers provide between 7 to 10 five-a-side fields (mini soccer fields) where you play the new beautiful 5 vs 5 games, each field is equipped with the latest generation of turf, high quality rebound walls, and a net surrounding the field.