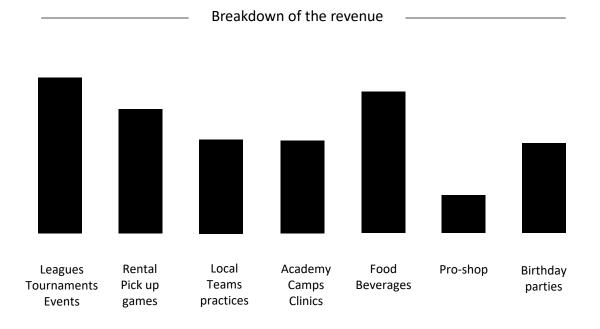

#### **BUSINESS MODEL & BUSINESS UNITS**

Dedicated to entertain and be THE place to practice Soccer with an high quality infrastructure as new generation of non infill artificial turf LAB FIVE works with 4 departments / Units. The direct income from soccer activity adds up to be 78% of the business's total revenue. This total includes hourly reservations, leagues & tournaments, birthday parties, private events, the soccer academy for kids, and team practices.

#### Each hour rented averages \$100 /\$110 (\$10/\$11 per person.)

The remaining 22% of the revenue is coming from the shop and the food and beverages. The performances of the pro shop and the F&B are, however, related to amount of players who come in and rent the fields. Keep in mind that each hour rented gathers at least 10 people per field.