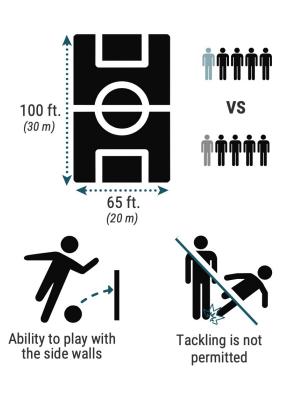

# What is the LAB FIVE soccer center? What we are doing?

LAB FIVE centers provide between 7 to 10 five-a-side fields (mini soccer fields) where you play the new beautiful 5 vs 5 games, each field is equipped with the latest generation of turf, high quality rebound walls, and a net surrounding the field.

With the five a side games, players get more meaningful touches with the ball and more opportunities to score: it is fast, fun, and there are no timeouts!

Each center will be given life with various offers such as rentals, pick up games, leagues & tournaments, birthday parties & private events, and a soccer academy and camps for kids.