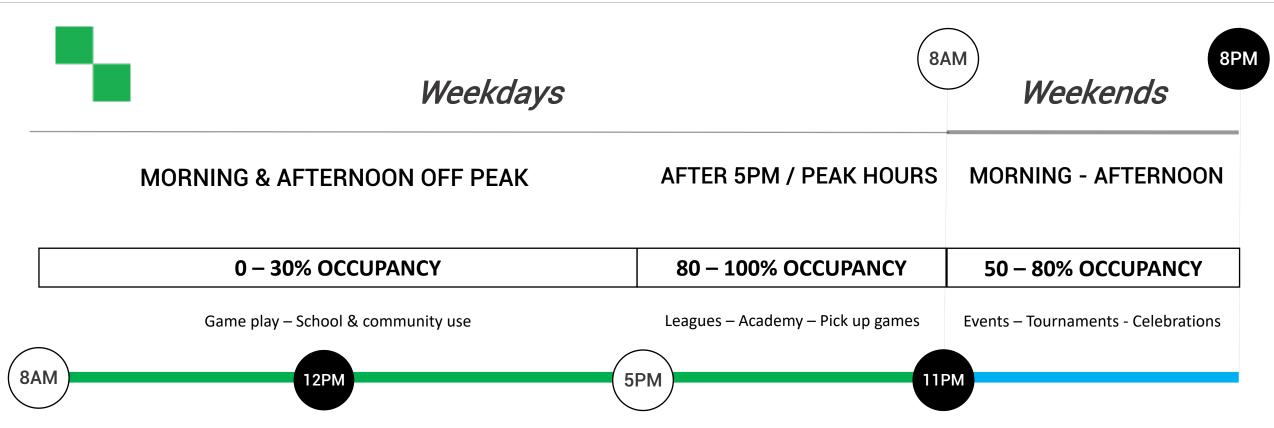

### **OPERATIONS SCHEDULE**

#### Yield management

The operations at LAB FIVE are based on the OFF / PEAK hours management which means that during the day we have less frequentation then the rate is low but at the opposite, after 5pm we have more people on site, it is our "peak hours" (After hours when people have finished to work) so the rate is higher. LAB FIVE operations are scheduled and operated according these time periods