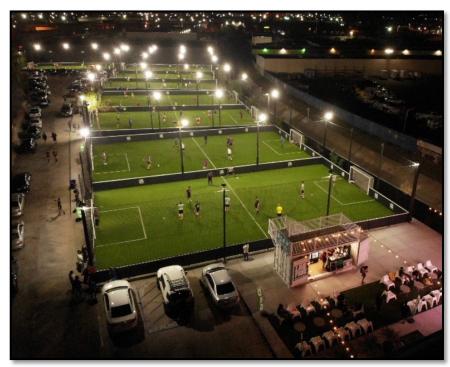

We are a full-service organization, supporting the installation and the operations of the new state of the art five a side soccer sport (See pictures below: LAB FIVE Los Angeles). Soccer players deserve better. At LAB FIVE we create something truly unique....

# What is the LAB FIVE soccer center? What we are doing?

LAB FIVE centers provide between 7 to 10 five-a-side fields (mini soccer fields) where you play the new beautiful 5 vs 5 games, each field is equipped with the latest generation of turf, high quality rebound walls, and a net surrounding the field.

With the five a side games, players get more meaningful touches with the ball and more opportunities to score: it is fast, fun, and there are no timeouts!

Each center will be given life with various offers such as rentals, pick up games, leagues & tournaments, birthday parties & private events, and a soccer academy and camps for kids.